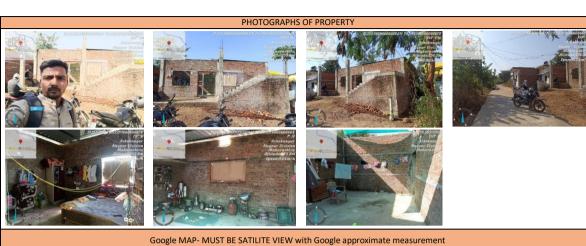

## I hereby declare that

- 1.Our associate/ Myself has personally inspected the property
- 2.We have no direct or indirect interest in the property
- 3. The information furnished in the report is true and correct
- 4.In our view the work being done for construction/extension/improvement in the dwelling unit does not endanger the residents in the dwelling unit and also the structure of the building is suitable for the aforesaid work in the dwelling unit
- 5. The photographs of the property inspected are attached herewith the report are taken by our staff