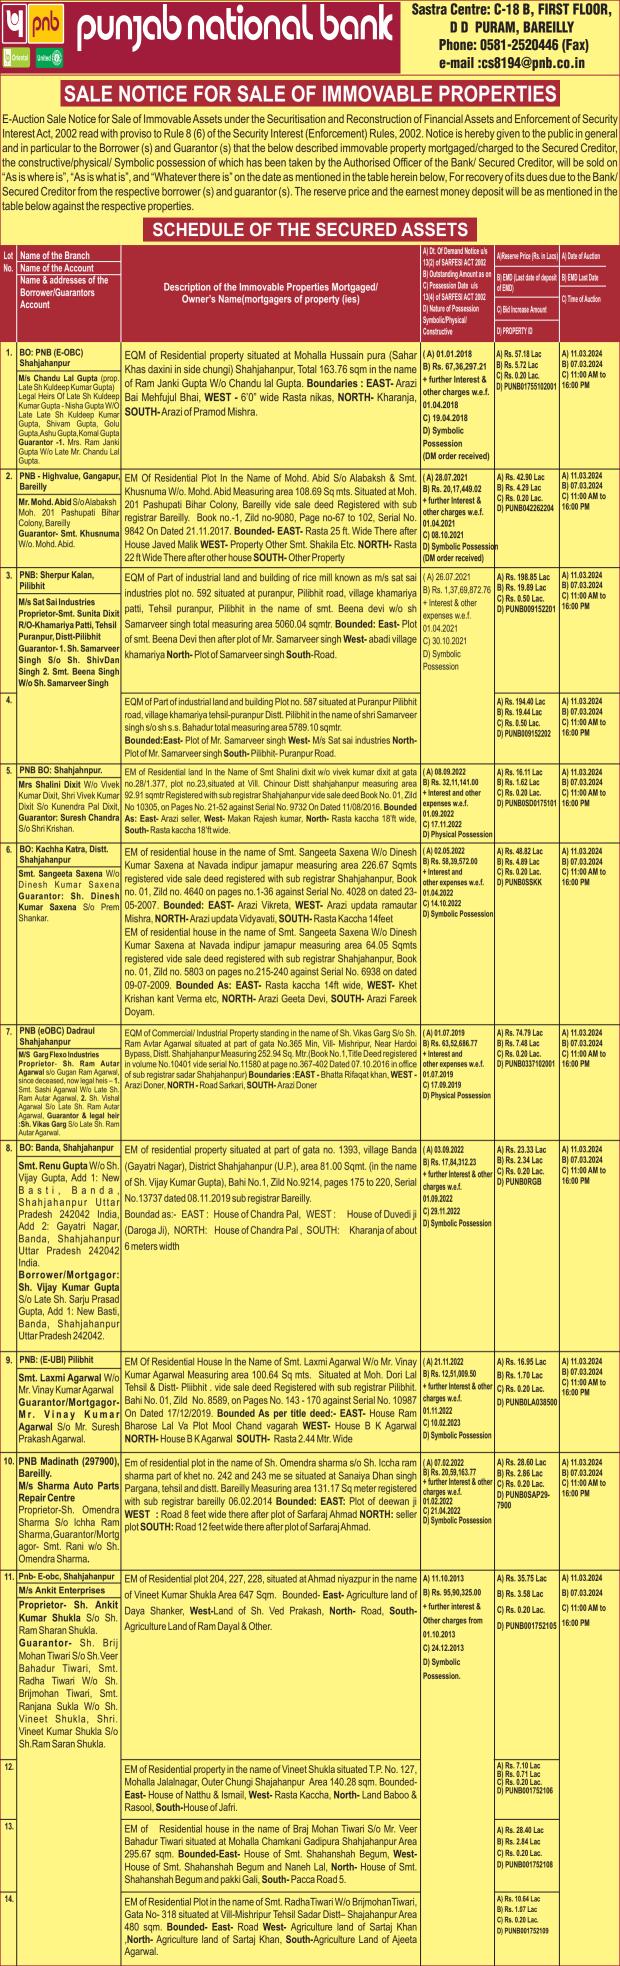

| Lot<br>No. | Name of the Branch Name of the Account Name & addresses of the Borrower/Guarantors Account                                                                                                                                                                                                                                                   | Description of the Immovable Properties Mortgaged/<br>Owner's Name(mortgagers of property (ies)                                                                                                                                                                                                                                                                                                                                                                                                                                                                                                                                                                                                                                                                                                                                                                                                                                                                                                                          | A) Dt. Of Demand Notice uls<br>13(2) of SARFESI ACT 2002<br>B) Outstanding Amount as on<br>C) Possession Date uls<br>13(4) of SARFESI ACT 2002<br>D) Nature of Possession<br>Symbolic/Physical/<br>Constructive | A)Reserve Price (Rs. in Lacs) B) EMD (Last date of deposit of EMD) C) Bid Increase Amount D) PROPERTY ID | <u>'</u>                                                     |
|------------|----------------------------------------------------------------------------------------------------------------------------------------------------------------------------------------------------------------------------------------------------------------------------------------------------------------------------------------------|--------------------------------------------------------------------------------------------------------------------------------------------------------------------------------------------------------------------------------------------------------------------------------------------------------------------------------------------------------------------------------------------------------------------------------------------------------------------------------------------------------------------------------------------------------------------------------------------------------------------------------------------------------------------------------------------------------------------------------------------------------------------------------------------------------------------------------------------------------------------------------------------------------------------------------------------------------------------------------------------------------------------------|-----------------------------------------------------------------------------------------------------------------------------------------------------------------------------------------------------------------|----------------------------------------------------------------------------------------------------------|--------------------------------------------------------------|
| 15.        | PNB BO: Cane Society Bareilly<br>Fajal ur Rehman S/o Abdul<br>Rahman & Smt. Shahnoor<br>W/o Fajal ur rehman, H.No.<br>135, Kurmanchal Nagar,<br>Izzatnagar, Bareilly.                                                                                                                                                                        | Residential House at Plot No. A- 135, Situated at Part of KHET No. 108, Revenue Village Partapur Jeevan Sahai now known as Kurmanchal Nagar colony Pargana Tehsil & Dist. Bareilly belongs FAJAL UR RAHMAN s/o abdul Rahman measuring 89.77 sqm.by deposit of tittle deed Book 1, Zild 7237, Page No. 309-330, S. No. 10170, Dated 21.07.2014 with boundaries: East: House G. N. Tripathi ,West: Rasta 30 fit wide North: Land seller, South: plot A-134                                                                                                                                                                                                                                                                                                                                                                                                                                                                                                                                                                 | (A) 17.01.2020<br>B) Rs. 39,39,558.50<br>+ Interest and other<br>expenses w.e.f.<br>01.01.2020<br>C) 20.07.2020<br>D) Symbolic Possession                                                                       | A) Rs. 42.10 Lac<br>B) Rs. 4.21 Lac<br>C) Rs. 0.20 Lac.<br>D) PUNB4111002007                             | A) 11.03.2024<br>B) 07.03.2024<br>C) 11:00 AM to<br>16:00 PM |
|            | PNB BO: Cane Society Bareilly Hifzul Rehman S/o Abdul Rahman & Laik Ahmad S/o Abdul Rehman, H.No. 135, Kurmanchal Nagar, Izzatnagar, Bareilly.                                                                                                                                                                                               | Residential House at Plot No. A- 135, Situated at Part of KHET No. 108, Revenue Village Partapur Jeevan Sahai now known as Kurmanchal Nagar colony Pargana Tehsil & Dist. Bareilly belongs to Hifzul Rahman S/O Abdul Rahman measuring 89.77 sqm.by deposit of tittle deed Book 1, Zild 7237, Page No. 287 – 308, S. No. 10169, Dated 21.07.2014 with boundaries: East: House G. N. Tripathi, West: Rasta 30 fit wide North: Dewar Kurmanchal Nagar, South: Land seller                                                                                                                                                                                                                                                                                                                                                                                                                                                                                                                                                  | (A) 21.10.2019<br>B) Rs. 38,04,642.00<br>+ Interest and other<br>expenses w.ef.<br>01.09.2019<br>C) 26.12.2019<br>D) Symbolic Possession                                                                        | A) Rs. 42.10 Lac<br>B) Rs. 4.21 Lac<br>C) Rs. 0.20 Lac.<br>D) PUNB4111002301                             | A) 11.03.2024<br>B) 07.03.2024<br>C) 11:00 AM to<br>16:00 PM |
| 17.        | PNB E-obc, Shahjahanpur M/s Raghuwar Dayal Vineet Kumar Proprietor- Ram Devi W/o Late Harish Chandra Gupta. Guarantors- 1. Sh. Vineet Kumar Gupta S/o Sh. Harish Chandra 2. Sh. Anoop Kumar Gupta S/o Sh. Harish Chandra 3. Sh. Kuldes Kumar Gupta S/o Sh. Harish Chandra 5/o Sh. Harish Chandra 5/o Sh. Harish                              | EM Of Part Of Gata No. 381 In the Name of Harish Chandra Gupta S/o RaghuwarDayal Now Favoring Of Legal Heirs Smt. Ram Devi, Vineet Kumar, Anoop Kumar and Kuldeepkumar, Situated at village Ballia sadar and distt-Shahjahanpur Vide sale deed measuring area 335 Sqmts. Vide Book No. 01, volume No. 949, on Pages No. 317-354 against Serial No. 3581 On Dated 11/08/1995. <b>Bounded- East-</b> Common Rasta Of 12' Width <b>West-</b> Common Rasta Of 12' Width <b>North-</b> Land Of seller <b>South-</b> Land Of seller.                                                                                                                                                                                                                                                                                                                                                                                                                                                                                           | (A) 04.08.2021<br>B) Rs. 2,34,34,831.71<br>+ Further interest<br>w.e.f. 01.07.2021.<br>C) 21.12.2021.<br>D) Symbolic<br>Possession                                                                              | A) Rs. 35.55 Lac<br>B) Rs. 3.56 Lac<br>C) Rs. 0.20 Lac.<br>D)PUNB0175102201                              | A) 11.03.2024<br>B) 07.03.2024<br>C) 11:00 AM to<br>16:00 PM |
| 18.        | Chandra <b>4.</b> Sh Ram Krishan Gupta<br>S/o Sh Jwala Prasad.                                                                                                                                                                                                                                                                               | EM Of Property At Gata No. 387/2, In The Name Of Vineet Gupta Situated at Village-<br>Jamuhi Pargana/ Tehsil & Distr- Shahjahanpur, Measuring ¼ Of 1.424 Hect. (3560 Sq. Meters) vide book No. 01, Volume No. 3628 Page On. 337-364, Serial No. 472 dated 19/01/2005 Bounded:- East- khet Of Pratipal Singh West- Rasta North- land Of Pawan Kumar Singh South-Land Of TamraDhwaj Singh.                                                                                                                                                                                                                                                                                                                                                                                                                                                                                                                                                                                                                                 |                                                                                                                                                                                                                 | A) Rs. 152.50 Lac<br>B) Rs. 15.25 Lac<br>C) Rs. 0.50 Lac.<br>D)PUNB0175102202                            | A) 11.03.2024<br>B) 07.03.2024<br>C) 11:00 AM to<br>16:00 PM |
| 19.        |                                                                                                                                                                                                                                                                                                                                              | EM Of Property At Part Of Gata No. 264, An Area Measuring 160 Sq. Mtr. In The Name Of Smt. Ram Devi W/o Late Harish Chandra, Situated At Village- Balliyaadarsh Nagar Colony, Roza, Pargana/ Tehsil- Sadar & Distt- Shahjahanpur, Registered At Sub Rergistrar Officer, Shahjahanpur Vide Book No. 01, Volume No.8701 Page On. 145-172, Serial No. 3749 Dated 22/03/2014. Bounded:- East- House Of Heirs Of Harish Chandra Gupta West- House Of Kamla Devi North- Gali Pakki Of 14' Width South- House Of Ram Nath And Lallu.                                                                                                                                                                                                                                                                                                                                                                                                                                                                                            |                                                                                                                                                                                                                 | A) Rs. 31.30 Lac<br>B) Rs. 3.13 Lac<br>C) Rs. 0.20 Lac.<br>D)PUNB0175102204                              | A) 11.03.2024<br>B) 07.03.2024<br>C) 11:00 AM to<br>16:00 PM |
|            | Mishra.                                                                                                                                                                                                                                                                                                                                      | All that part and parcel of the property consisting of EQM of Property at gata No.114 situated at vill-Maraha Pargana Jamaur Tehsil sadar Dist.Shahjahanpur standing in the name of Shri Mool Chand Mishra S/o Late Sh.Ram Bharose Mishra Sale Deed Registered in Book No.1 Volume No.7131 on pages 239-246 on serial no.6930 on 17.10.1990 in the office sub Registrar sadar Shahjahanpur Area 0.024 Hect or 240 Sqmtr. Bounded as: EAST- Gata No.115 of Mr.Moti S/o Mr.Bandhu, WEST- Gata No.113 of Mr. Mahesh Chandra Agarwal s/o Ram Bharose Lal, NORTH- Gata No.112 of Mr.Moti, Mr.Bindra,Mr.Tirmal S/o Mr.Bandhu and Mrs.Savitri w/o Mr.Maiku.But at present Gata no.112 of applicant jointly constructed property. SOUTH - Road National Highway 24,Shahjahanpur to Bareilly.                                                                                                                                                                                                                                     | (A) 05.10.2020<br>B) Rs. 2,04,10,656.60<br>+ Further interest<br>w.e.f. 01.06.2019<br>C) 29.12.2020<br>D) Symbolic<br>Possession<br>(DM Order Received)                                                         | A) Rs. 94.40 Lac<br>B) Rs. 9.44 Lac<br>C) Rs. 0.20 Lac.<br>D)PUNB001752101                               | A) 11.03.2024<br>B) 07.03.2024<br>C) 11:00 AM to<br>16:00 PM |
| 21.        |                                                                                                                                                                                                                                                                                                                                              | All that part and parcel of the property consisting EQM of property No.2/76 of situated at Moh-AwasVikas Colony, Bareilly Mod Shahjahanpur standing in the name of Sh.Arvind Kumar Mishra S/o Sh.Mool Chandra Mishra .Sale Deed registered in book no.1 Vol.No.9871 on pages 229-248 on serial No.748 on 19.01.2016 in the office of sub Registrar sadar Shahjahanpur Area 200.00 Sq.Meters, Bounded:EAST-Plot No.2/75, WEST-Plot No.2/77, NORTH-Plot No.2/95 SOUTH-Road 9m wide.                                                                                                                                                                                                                                                                                                                                                                                                                                                                                                                                        |                                                                                                                                                                                                                 | A) Rs. 43.05 Lac<br>B) Rs. 4.31 Lac<br>C) Rs. 0.20 Lac.<br>D)PUNB001752103                               | A) 11.03.2024<br>B) 07.03.2024<br>C) 11:00 AM to<br>16:00 PM |
| 22.        |                                                                                                                                                                                                                                                                                                                                              | All that part and parcel of the property consisting of EQM of Property (Two sale Deed) situated at gata no.510 moh.Maujampur Pargana Jamaur Tehsil Sadar Shahjahanpur standing in the name of Mr.Arvind Kumar mishra S/o Mool Chand Mishra Total Area 1290 Sqm Sale Deed 1-Sale Deed registered in Book No.1 Vol.No.3928 on Pages 301-322 on serial No.7854 on 22.10.2005 in the office of sub Registrar Sadar Shahjahanpur Bounded:EAST- Khet Kishan Garg, WEST- Khet Ashok singh etc., NORTH- Road, SOUTH- Khet Ram Bhajan Sale Deed 2- sale deed registered in book no.1 Vol.No.5826 on pages 265-288 on serial No-7592 on 22.07.2009 in the office of sub registrar Sadarshajahanpur Bounded:EAST- Raasta Kharanja to vill. Maujampur, WEST- Property of Arvind kumar Mishra, NORTH - Delhi lucknow NH 24 Road, SOUTH- khet Krishan Kumar                                                                                                                                                                            |                                                                                                                                                                                                                 | A) Rs. 100.00 Lac<br>B) Rs. 10.00 Lac<br>C) Rs. 0.20 Lac.<br>D)PUNB001752104                             | A) 11.03.2024<br>B) 07.03.2024<br>C) 11:00 AM to<br>16:00 PM |
| 23.        | PNB, BO: ORCHI, BUDAUN<br>(U.P.)<br>M/s Hemant Kumar                                                                                                                                                                                                                                                                                         | Garg  EM of residential plot and Building situated at Moh Rustagiyan, Bada Mahadev,near sahani opticals, kasba and tehsil Chandausi District Sambhal UP in the name of Shashi bala W/o Late Rajendra Kumar and smt Mithlesh Kumari w/o Sulabh Kumar,area-185.39                                                                                                                                                                                                                                                                                                                                                                                                                                                                                                                                                                                                                                                                                                                                                          | (A) 18.10.2022<br>B) Rs. 1,43,72,188.53<br>+ further Interest &                                                                                                                                                 | A) Rs. 75.33 Lac<br>B) Rs. 7.54 Lac<br>C) Rs. 0.20 Lac.                                                  | A) 11.03.2024<br>B) 07.03.2024<br>C) 11:00 AM to             |
|            | Anurag Kumar, Legal Heirs of Proprietor (Hemant kumar): Mrs. Rekha varshney W/o Late Hemant Kumar, Legal Heir of Proprietor/ Guarantor/ Mortgagor: Mrs. Shashi Bala W/o Late Rajendra Kumar, Guarantor/ Mortgagor: 1. Mr. Sulabh Kumar S/o Rajendra Kumar, 2. Mr. Mithlesh Varshney W/o Sulabh Kumar.                                        | sq.m., Sale deed 11798, zild no.4923, page no. 289-302 dated 24.09.2012. <b>Bounded-East-</b> House of Vijay, <b>West-</b> Arvind Kumar Sharma, <b>North-</b> Road, <b>South-</b> House of Pandit ji.                                                                                                                                                                                                                                                                                                                                                                                                                                                                                                                                                                                                                                                                                                                                                                                                                    | other charges w.e.f. 01.10.2022 C) 28.12.2022 D) Symbolic Possession (DM order received)                                                                                                                        | D) PUNBOHKAKO2                                                                                           | 16:00 PM                                                     |
| 24.        | Proprietor Smt. Rabiya Khan<br>W/o Sh. Illiyas Khan.                                                                                                                                                                                                                                                                                         | EM Of Commercial Property In The Name Of Smt. Rabiya Khan W/o Sh. Illiyas Khan Situated At Ward No. 55 133 Darzi Chowk Bara Bazar Bareilly. Measuring Area 61.68 Sqm. Registered With SRO Bareilly Vide Book No-1, Volume No-5676, Page No-173-288, Serial No-11073 On Dated-14.09.2012. <b>Bounded: East-</b> H/o Janki Raman Saxena <b>West-</b> H/o Rakesh Agarwal <b>North-</b> Nali Thereafter Rasta <b>South-</b> Abchuk And Then H/o Sanjeev Saxena.                                                                                                                                                                                                                                                                                                                                                                                                                                                                                                                                                              | A) 19.04.2021<br>B) Rs. 93,68,260.83<br>+ interest & Other<br>Charges from<br>01.04.2021 and<br>other expenses<br>C) 21.08.2021<br>D) Symbolic<br>Possession.                                                   | A) Rs. 58.70 Lac<br>B) Rs. 5.87 Lac<br>(04.10.2023)<br>C) Rs. 0.20 Lac.<br>D) PUNB07122101               | A) 11.03.2024<br>B) 07.03.2024<br>C) 11:00 AM to<br>16:00 PM |
|            | Chandra Gupta (Director/<br>Guarantor).                                                                                                                                                                                                                                                                                                      | Equitable mortgage of Lease Hold Property Situated at Plot No-H-3, H-4, E-14, E-15 & E-16 Industrial Area Growth Center Vill. Jamour Tehsil and District Shahjahanpur in the name of M/s Shri Balaji Rohilkhand Rice Mills Pvt. Ltd through the directors Sh. Rachin Gupta S/o Sh. Naresh Chandra Gupta admeasuring area 6600 SQM., North- Plot No. H-2., South- Plot No.H-5., East-Road 24.00 Mt. Wide., West- Road 18.00 Mt.                                                                                                                                                                                                                                                                                                                                                                                                                                                                                                                                                                                           | e-OBC<br>A) 04.02.2019<br>B) Rs. 45,09,48,004.60<br>+ interest & Other<br>Charges from<br>01.02.2019<br>C) 10.10.2019<br>D) Physical Possession.                                                                | A) Rs. 431.10 Lac<br>B) Rs. 43.11 Lac<br>C) Rs. 0.50 Lac.<br>D) PUNB07122004                             | A) 11.03.2024<br>B) 07.03.2024<br>C) 11:00 AM to<br>16:00 PM |
| 26.        | ` '                                                                                                                                                                                                                                                                                                                                          | Equitable mortgage of property Situated at part of Gata No.288 & 289 Raskupa Bahadurpur pargana- Kanth, Farukhabad Road, Tehsil &Distt Shahjahanpur in the name of M/s Bala Ji Food Grains Pvt. Ltd, admeasuring area 3225.77 SQM., North- Plot of Sahiuk, South- Plot of Anil Gupta & Pawan Gupta, East- Plot of Rambeti , West-Fahiukhabad Road.                                                                                                                                                                                                                                                                                                                                                                                                                                                                                                                                                                                                                                                                       | PNB                                                                                                                                                                                                             | A) Rs. 168.85 Lac<br>B) Rs. 16.89 Lac<br>C) Rs. 0.50 Lac.<br>D) PUNB07122006                             | A) 11.03.2024<br>B) 07.03.2024<br>C) 11:00 AM to<br>16:00 PM |
| 28.        |                                                                                                                                                                                                                                                                                                                                              | Equitable mortgaged of Lease hold property situated at Plot No.H-86, H-87, H-88& F-100, F-101, F-102 & F-103 Industrial Area, Growth Centre Shahjahanpur District Shahjahanpur in the name of M/s Shri Balaji Rohilkhand Rice Mills Pvt. Ltd admeasuring area 8600 SQM., Boundary East-12 m wide Road No.21, West-24 m wide Road No.01, North-24 m wide Road No.16, South-Plot No. F-89 & F-104.  Equitable mortgage of Property situated at part of Khasra No.36&1/3 part of 37, Vill-                                                                                                                                                                                                                                                                                                                                                                                                                                                                                                                                  | A) 10.06.2019<br>B) Rs. 25,59,80,814.49<br>+ interest & Other Charges<br>from 01.06.2019<br>C) 10.10.2019<br>D) Physical Possession.                                                                            | B) Rs. 46.28 Lac<br>C) Rs. 0.50 Lac.<br>D) PUNB07122007                                                  | B) 07.03.2024<br>C) 11:00 AM to<br>16:00 PM                  |
| 20         | Dah E aka Imatagas Dassillu                                                                                                                                                                                                                                                                                                                  | Fatehpur, Paragana+ Tehsil-Bareilly in the name Shri Sunil Kumar Gupta S/o Shri Ram Niwas Gupta admeasuring area 10360 SQM. Boundaries of Khasra No-36: Boundary East- Khet Bhupendra Singh & Others, West- Khet of Chandra Pal Singh, North- Khet of Deep Devender Singh, South- Khet of Smt. Kamla Gupta Boundaries of Khasra No-37:Boundary East- Khet of Makhan Lal & Others, West- Khet of Smt. Kamla Gupta, North- Khet of Seller, South-Link Road.                                                                                                                                                                                                                                                                                                                                                                                                                                                                                                                                                                |                                                                                                                                                                                                                 | B) Rs. 8.43 Lac<br>C) Rs. 0.20 Lac.<br>D) PUNB07122010                                                   | B) 07.03.2024<br>C) 11:00 AM to<br>16:00 PM                  |
| 29.        | Pnb- E-obc Izzatnagar, Bareilly M/s Rabiya International Proprietor- Shri Illiyas Khan S/o Mohammad Yaar Khan, Co-borrower -1. Smt. Rabiya Khan W/o Sh. Illiyas Khan, 2. Sh. Indaz Khan S/o Sh. Mo Yaar Khan.                                                                                                                                | Em Of Residential Property In The Name Of Smt. Rabiya W/o Shri. Illiyas Khan Situated At Part Of Khasra No. 83 & 84 Village- Sanaua Ptd Bareilly. Measuring Area 874.16 Sq Mts. Registered With SRO-2 Bareilly Vide Book No. 01, Volume No 8309, On Pages No. 93-130 Against Serial No. 473 On Dated 15.01.2016. <b>Bounded: East-</b> Aaraji With Boundary Wall- Kashiram Colony <b>West-</b> Rasta 16" Wide Thereafter Plot Of Sh. Illiyas Khan <b>North</b> -plot Of Sh. Illiyas Khan <b>South-</b> Plot Of Forest Department                                                                                                                                                                                                                                                                                                                                                                                                                                                                                         | A) 17.04.2021<br>B) Rs. 4,10,90,148.14<br>+ interest from<br>01.04.2021 and other<br>expenses<br>C) 21.08.2021<br>D) Symbolic Possession.                                                                       | A) Rs. 40.80 Lac<br>B) Rs. 4.08 Lac<br>C) Rs. 0.20 Lac.<br>D) PUNB07122102                               | A) 11.03.2024<br>B) 07.03.2024<br>C) 11:00 AM to<br>16:00 PM |
| 30.        | (A) (d) i.                                                                                                                                                                                                                                                                                                                                   | EM Of Residential Property In The Name Of Sh. Illiyas Khan S/o Mohd. Yaar Khan Part Of Khasra No.156 Village- Govindpur Tehsil & Distt- Bareilly, Measuring Area 182 Sq Yds Or 152.23sq,m. Registered With SRO-2 Bareilly Vide Book No. 01, Volume No 1093, On Pages No. 67-78 Against Serial No. 6714 On Dated 26.10.1999. <b>Bounded: East-</b> Rasta 15" Wide <b>West-</b> Plot Of Indaaj Khan <b>North-</b> House Of Rehman Khan <b>South-</b> House Of Chidda Khan.                                                                                                                                                                                                                                                                                                                                                                                                                                                                                                                                                 |                                                                                                                                                                                                                 | A) Rs. 70.47 Lac<br>B) Rs. 7.05 Lac<br>C) Rs. 0.20 Lac.<br>D) PUNB07122104                               | A) 11.03.2024<br>B) 07.03.2024<br>C) 11:00 AM to<br>16:00 PM |
| 31.        |                                                                                                                                                                                                                                                                                                                                              | EM Of Residential Property In The Name Of Sh. Illiyas Khan S/o Mohd. Yaar Khan At Part Of Khasra No. 156 Bakar Nagar Village- Govindpurteh. & Distt-bareilly, Measuring Area 207.45 Sq Mts. Registered With SRO-2 Bareilly Vide Book No. 01, Volume No 4905, On Pages No. 351-408 Against Serial No. 12142 On Dated 04.11.2011. Bounded: East-Rasta 15" Wide & H/o Arif West- Khet Of Arman Khan North- H/o Kalloo & H/o Illiyas Khan South- H/o Arif.                                                                                                                                                                                                                                                                                                                                                                                                                                                                                                                                                                   |                                                                                                                                                                                                                 | A) Rs. 58.86 Lac<br>B) Rs. 5.89 Lac<br>C) Rs. 0.20 Lac.<br>D) PUNB07122105                               | A) 11.03.2024<br>B) 07.03.2024<br>C) 11:00 AM to<br>16:00 PM |
|            | Bo: Rajendra Nagar Branch, Bareilly  1.Sh. Shiv Kumar Kakkar s/o Sh. Suraj Prakash Kakkar.  2.Smt. Reena Kakkar w/o Sh. Shiv Kumar Kakkar, 3. Sh. Suraj Prakash Kakkar s/o Sh. Deewan Chand Kakkar, & 4. Smt. Ranjana Kakkar w/o Sh. Suraj Prakash Kakkar Guarantor- 1. Sh. Mahendra Pal Malhotra s/o Sh. Madan Lal Malhotra 2. Sh. Virendra | EM of Residential Plot in the name of Sh. Shiv Kumar Kakkar s/o Sh. Suraj Prakash Kakkar and Smt. Reena Kakkar w/o Sh. Shiv Kumar Kakkar Situated at part of Plot No: 128-B, Model Town, Bareilly Measuring Area 102.84 sq. mtrs., Duly Registered in SRO-1, Bareilly on 10.09.2013, Book No: 1, Zild no. – 5988, Pages: 127-156 at Serial No: 11406. Bounded- East- Part of plot no. 128-B at present House of Suraj Prakash Kakkar West- Rasta 60 feet wide North- park South- Part of plot no. 128-B at present House of Rekha Maheshwari & Others  EM of Residential House in the name of Sh. Shiv Kumar Kakkar s/o Sh. Suraj Prakash Kakkar and Smt. Reena Kakkar w/o Sh. Shiv Kumar Kakkar Situated at part of House No: 128-B, Model Town, Bareilly Measuring Area 41.805 sq. mtrs., Duly Registered in SRO-1, Bareilly on 10.09.2013, Book No: 1, Zild no. – 5988, Pages: 97-126 at Serial No: 11405. Bounded- East- Rasta Samiti 22 Feet Wide West- Part of Plot No: 128-B, Dr. Tilak Raj Kakkar North- Part of | ( A) 07.03.2022<br>B) Rs. 1,46,60,233.06<br>+ Interest & Other<br>charges w.e.f.<br>01.02.2022<br>C) 15.06.2022<br>D) Symbolic<br>Possession                                                                    | A) Rs. 152.52 Lac<br>B) Rs. 15.26 Lac<br>C) Rs. 0.50 Lac.<br>D) PUNBOSKKRN                               | A) 11.03.2024<br>B) 07.03.2024<br>C) 11:00 AM to<br>16:00 PM |
|            | Kumar Saxena s/o Sh.<br>SR Saxena.                                                                                                                                                                                                                                                                                                           | House of Suraj Prakash Kakkar and park <b>South-</b> House of Rekha Maheshwari & Others.                                                                                                                                                                                                                                                                                                                                                                                                                                                                                                                                                                                                                                                                                                                                                                                                                                                                                                                                 |                                                                                                                                                                                                                 | The rest is or                                                                                           | the next page                                                |